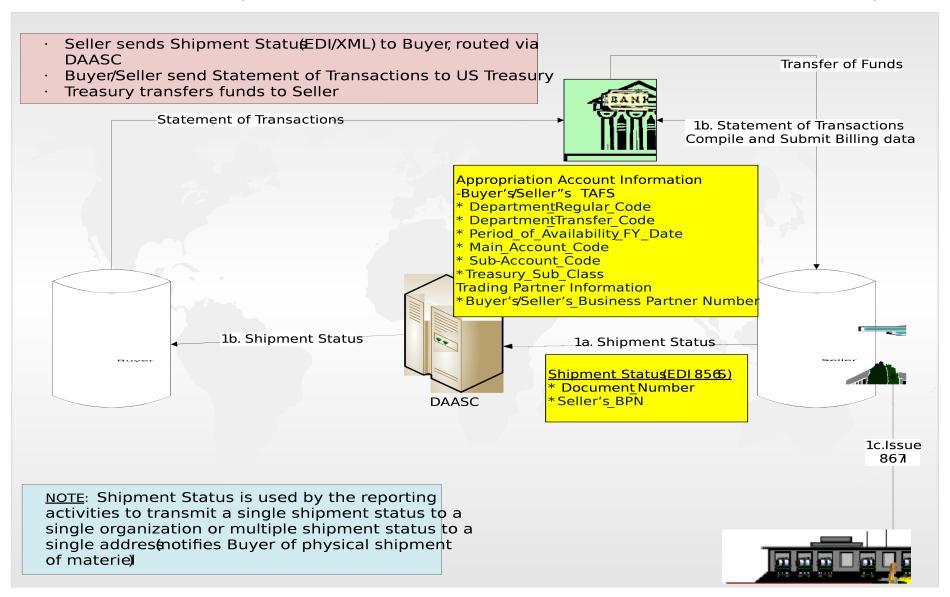

|          |                        |               |               |                 |

18

# Process #2 Step 1 – Buyer and Seller load SFIS data to Centralized Registry

Buyer/Sellers load SFIS Data Financial Data Registry via undefined interface Identify a short key like the Fund Code Develop synchronization strategy Financial Data Registry Centrally managed SFIS Compliant Reference Table Contains required SFIS elements to support all business events Trading partners identify accounts using shokey

#### Process #2 Step 2 - Requisition Submitted



#### Process #2 Step 3 - Seller retrieves Buyer Financial Data Retrieved

Seller retrieves billing information from registry via interface



#### Process #2 Step 4 -Seller combines data and sends to Treasury



## Process #2 Step 5 -Logistics Bill



## **Pros and Cons**

#### **SFIS Compliant Reference Table**

(Available through Centralized Registry)

#### **PROS**

- Reduces legacy system programming impact
- Data available to non-DLMS compliant systems
- Reduces the passing of data

#### **CONS**

- ERP functionality not completely utilized, additional interfaces will have to be configured
- Real time and transaction level accounting not realized
- Cost to maintain Registry
- Lack of internal controls and reconciliation process
- Cost of building interface between the ERP and the Registry
- More Transaction calls to Registry



# Perpetuation of SFIS Data Proposed Change - Concept

Concept. This change will update the DLMS transactions below to carry SFIS data elements generated by SFIS-com